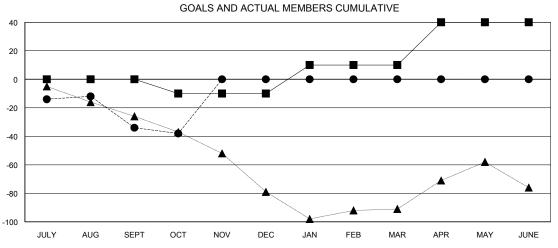

## GOALS AND ACTUAL NEW CLUBS CUMULATIVE

| -■- MEMBER GROWTH NET GOAL        |   |
|-----------------------------------|---|
| - ● - MEMBER GROWTH ACTUAL        |   |
| - ▲ - LAST YEAR MEMBERSHIP ACTUAL |   |
|                                   |   |
|                                   |   |
|                                   | _ |