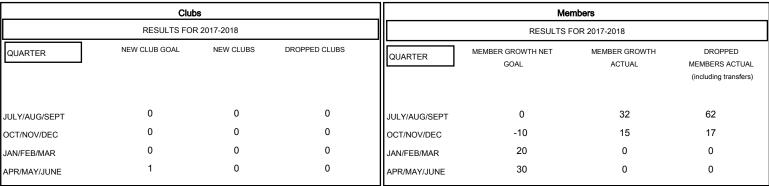

## MONTHLY MEMBERSHIP PROGRESS REPORT

District C 2

Results as of: 10/31/2017

## GMT: GORDON ZIEGLER LOCATION ALBERTA GMT CA



## GOALS AND ACTUAL NEW CLUBS CUMULATIVE





| -■- MEMBER GROWTH NET GOAL        |   |
|-----------------------------------|---|
| - ● - MEMBER GROWTH ACTUAL        |   |
| - ▲ - LAST YEAR MEMBERSHIP ACTUAL |   |
|                                   |   |
|                                   |   |
|                                   | _ |

1,504 (75.77%)

| DROPPED CLUBS: 0 |    |
|------------------|----|
| DROPPED MEMBERS  |    |
| DECEASED         | 9  |
| CLUB CANCELLED   | 0  |
| OTHER            | 70 |
| TOTAL            | 79 |

| 22 CLUBS OF 80 ADDED 1 OR MORE |  |
|--------------------------------|--|
| NEW MEMBERS                    |  |
|                                |  |
|                                |  |

| FEMALE              | 481 (24.23%)        |
|--------------------