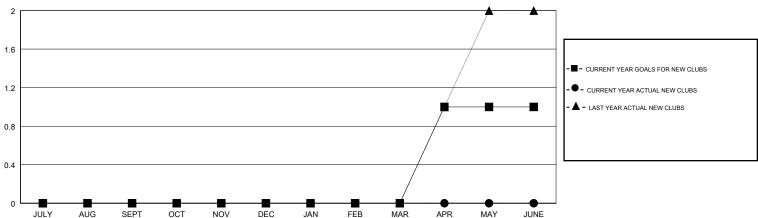

## MONTHLY MEMBERSHIP PROGRESS REPORT

District C 2

Results as of: 10/31/2017

## GMT: GORDON ZIEGLER LOCATION ALBERTA GMT CA



## GOALS AND ACTUAL NEW CLUBS CUMULATIVE





| -■- MEMBER GROWTH NET GOAL        |   |
|-----------------------------------|---|
| - ● - MEMBER GROWTH ACTUAL        |   |
| - ▲ - LAST YEAR MEMBERSHIP ACTUAL |   |
|                                   |   |
|                                   |   |
|                                   | _ |

1,504 (75.77%)

| DROPPED CLUBS: 0 |    |
|------------------|----|
| DROPPED MEMBERS  |    |
| DECEASED         | 9  |
| CLUB CANCELLED   | 0  |
| OTHER            | 70 |
| TOTAL            | 79 |

| 22 CLUBS OF 80 ADDED 1 OR MORE |  |
|--------------------------------|--|
| NEW MEMBERS                    |  |
|                                |  |
|                                |  |

| FEMALE              | 481 (24.23%)        |
|---------------------|---------------------|
| Women Percentage